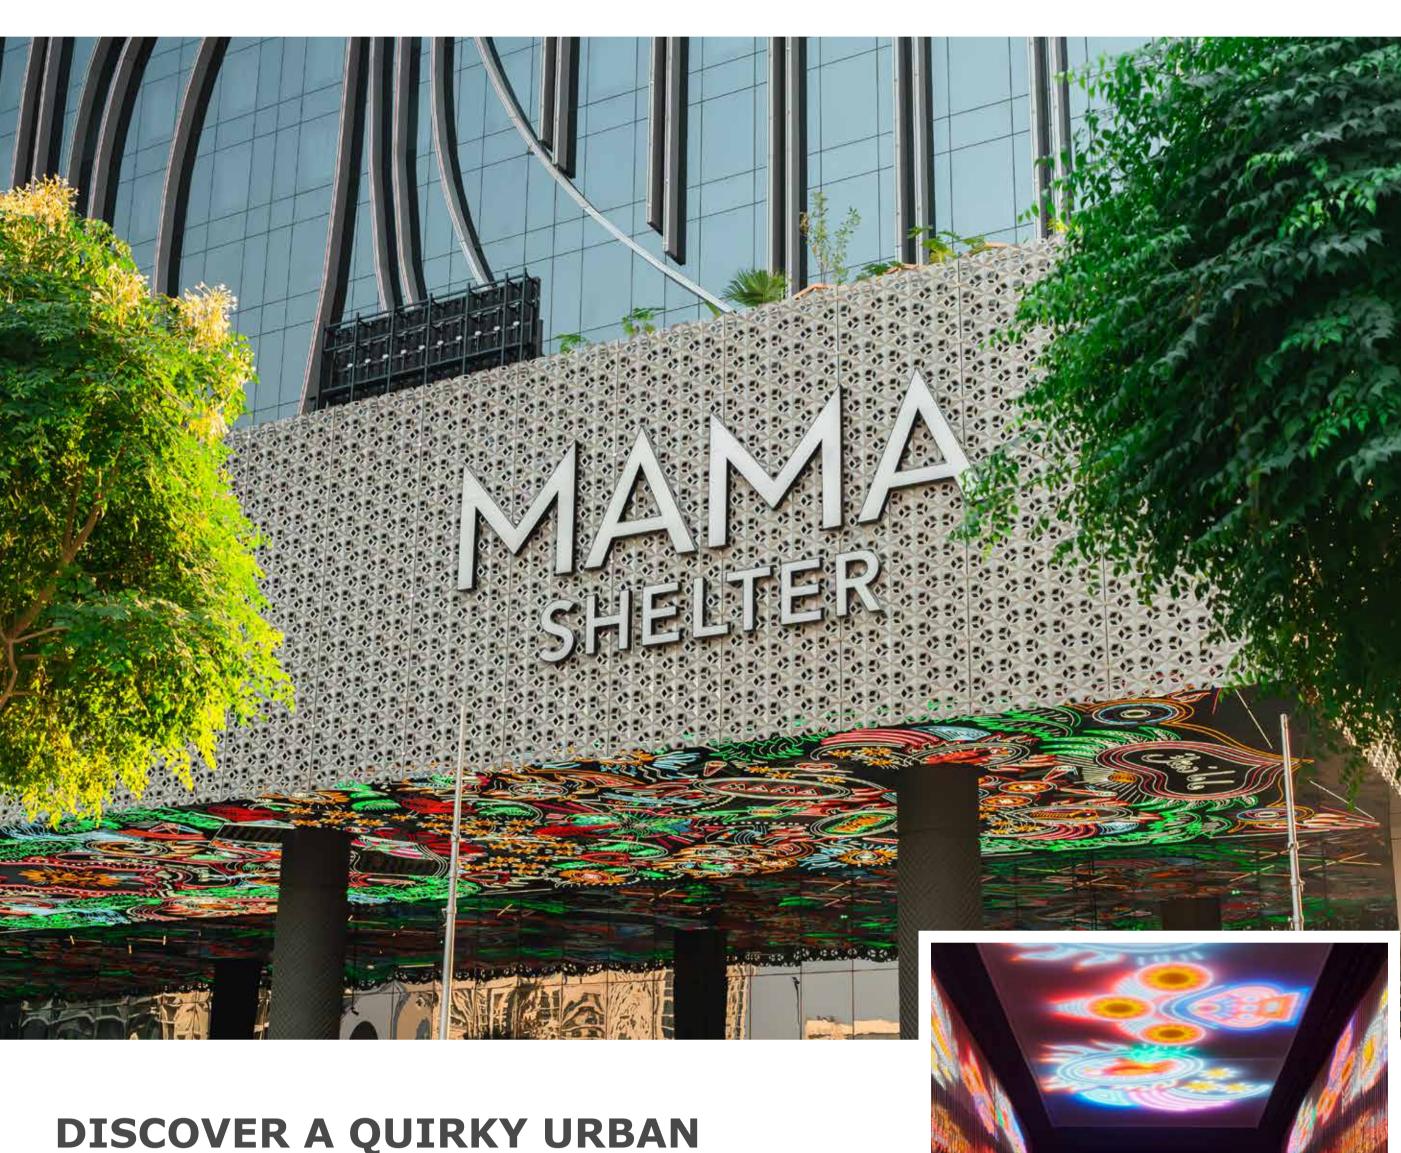

## luxury hospitality scene. The hotel boasts 197 bold and colorful rooms and suites, including the luxurious XL Mama Suites, offering a perfect blend of comfort and creativity.

Guests can unwind at any of the four terraced pools,

indulge in ultimate relaxation at the signature Mama Spa,

**OASIS AT MAMA SHELTER DUBAI** 

Nestled in the vibrant heart of Business Bay, Mama Shelter

Dubai brings a playful and refreshing twist to the city's

or enjoy a movie under the stars at the CineMama outdoor cinema. Culinary experiences are equally impressive, with three delightful F&B venues serving eclectic global flavors and breathtaking views of Dubai's skyline. Conveniently located near iconic landmarks such as the Burj Khalifa and Dubai Mall, Mama Dubai offers guests the perfect gateway to discover the city's dynamic spirit while enjoying playful, luxurious hospitality that feels like home away from home.